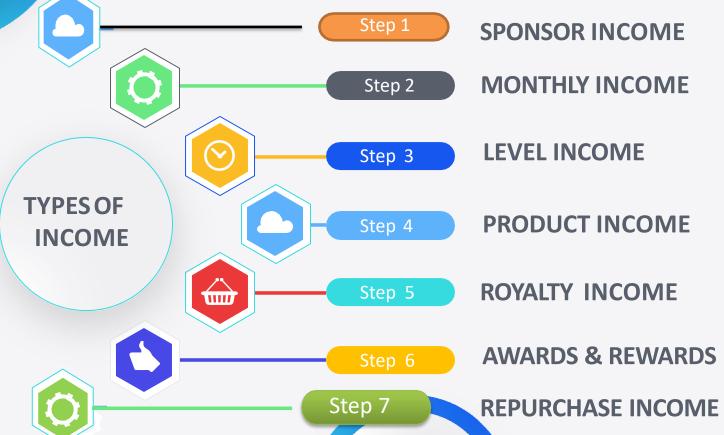

#### **EARNING OPTIONS**

# **SPONSOR INCOME**

2%
PER ID

### **MONTHLY INCOME**

**POOL ACCOUNT** 

LIVE ACCOUNT

7%

**MONTHLY** 

5%

**MONTHLY** 

3%
PROFIT BONUS

### **VEVEL INCOME**

| LEVELS          | INCOME |
|-----------------|--------|
| Level -1        | 2 %    |
| Level -2        | 1 %    |
| Level -3        | 0.50 % |
| Level -4 to 8   | 0.40 % |
| Level - 9 to 14 | 0.30 % |
| Level - 15      | 0.25 % |
| Level - 16      | 0.20 % |

### **ROYALITY INCOME**

DIAMOND

**₹5CRORE BIZ** 

1% WILL BE GIVEN AS GLOBAL TURNOVER **INCOME** 

2% WILL BE GIVEN AS GLOBAL TURNOVER INCOME

## REPURCHASE INCOME